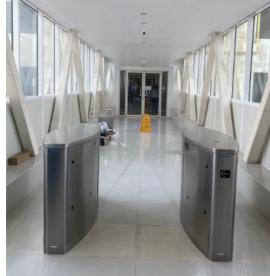

#### NEW ACCESS FACILITES LATIFA TOWER (Starting Soon)

# Benefits of the Management

- Visitor System • Cut out manual processes and improve digital efficiency
- Support our front desk staff to deliver a more personalized customer service
- · Enhance workplace safety
- Employee well-being
  A WOW first impression for visitors
- Help us stay compliant and handle our visitor's data properly

### Benefits of Speed Gate

- Serves as a visual barrier against possible infiltration
- Assists guard force in managing the flow of employees and visitors into the building Sensor system sounds an alarm when tailgating occurs,
- alerting guard staff to respond appropriately
- Ability to control the number and direction of people
- Works in tandem with visitor management software for a digital record of all guests inside the building
- Integration is possible with virtually any access or
- Supports anti-pass back, preventing card holders from passing their card back for a second person to gain entry