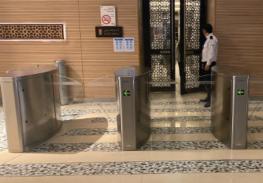

#### NEW ACCESS FACILITES LATIFA TOWER (Starting Soon)

# Benefits of the Management

- Visitor System • Cut out manual processes and improve digital efficiency
- Support our front desk staff to deliver a more personalized customer service
- · Enhance workplace safety
- Employee well-being
  A WOW first impression for visitors
- Help us stay compliant and handle our visitor's data properly

### Benefits of Speed Gate

- Serves as a visual barrier against possible infiltration
- Assists guard force in managing the flow of employees and visitors into the building Sensor system sounds an alarm when tailgating occurs,
- alerting guard staff to respond appropriately
- Ability to control the number and direction of people
- Works in tandem with visitor management software for a digital record of all guests inside the building
- Integration is possible with virtually any access or
- Supports anti-pass back, preventing card holders from passing their card back for a second person to gain entry