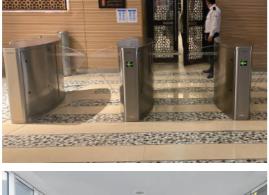

#### NEW ACCESS FACILITES LATIFA TOWER (Starting Soon)

# Benefits of the Management

- Visitor System • Cut out manual processes and improve digital efficiency
- Support our front desk staff to deliver a more personalized customer service
- · Enhance workplace safety
- Employee well-being
  A WOW first impression for visitors
- Help us stay compliant and handle our visitor's data properly

### Benefits of Speed Gate

- Serves as a visual barrier against possible infiltration
- Assists guard force in managing the flow of employees and visitors into the building Sensor system sounds an alarm when tailgating occurs,
- alerting guard staff to respond appropriately
- Ability to control the number and direction of people
- Works in tandem with visitor management software for a digital record of all guests inside the building
- Integration is possible with virtually any access or
- Supports anti-pass back, preventing card holders from passing their card back for a second person to gain entry