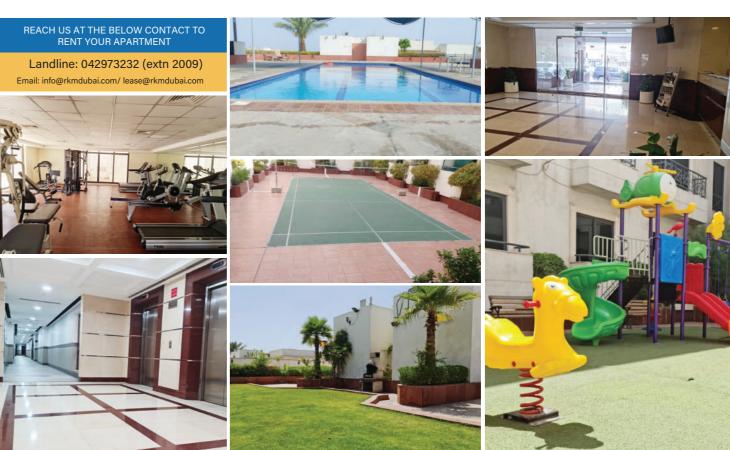

# MRM Residence - RKM Property

MRM Residence a family oriented building with different options of Two bedroom apartment to rent, located at Abu Hail, Hor Al Anz East Dubai. Consists of fantastic amenities and facilities such as 24hrs security with CCTV cameras, Lift and reception area, wide corridors, spacious apartments, inbuilt wardrobes, balconies, kids play area, badminton and squash court, mini football/basketball court, jogging track, separate gym and pool for ladies and gents, kids pool and play area, barbeque with landscaping area for families.