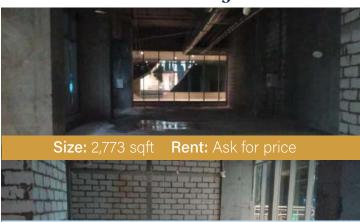

# **RKM Commercial Building**

RKM Commercial Building is strategically located in Ittihad road, Abu Hail area next to Al Qiyadah metro station and well connected by public transport and a best place to rent an office. It is walkable distance to the Dubai metro station and has an easy access to abundant retail facilities likes Discounts Centre , Restaurants , Pharmacies and hotels within that area . Great location for commercial offices and multiple size units for small to large company needs. The building consists of CCTV Monitoring, Designated Parking, 24 Hours Security and On call Maintenance.