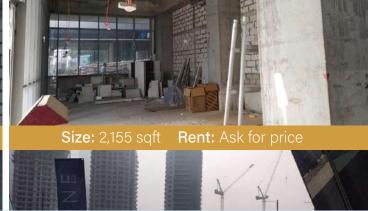

# **RKM Commercial Building**

RKM Commercial Building is strategically located in Ittihad road, Abu Hail area next to Al Qiyadah metro station and well connected by public transport and a best place to rent an office. It is walkable distance to the Dubai metro station and has an easy access to abundant retail facilities likes Discounts Centre , Restaurants , Pharmacies and hotels within that area . Great location for commercial offices and multiple size units for small to large company needs. The building consists of CCTV Monitoring, Designated Parking, 24 Hours Security and On call Maintenance.