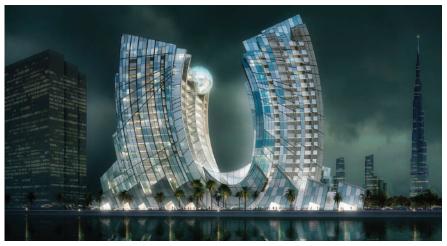

### J ONE TOWER

J ONE TOWER is a unique ResidentialTwin Tower at Canal side of Burj KHalifa, Its comprises of two towers which are connected through 6 signature town houses (villas) with an impressive open plaza that forms an ultimate spot for catching up with friends. With floor to ceiling, window framing and stunning views, "J One" is a work of art designed especially to bring in optimal light into the living space. Designer furniture and high-end materials that range from rich timbers, natural stone to fine fabrics and elegant chandeliers give life to the interiors.